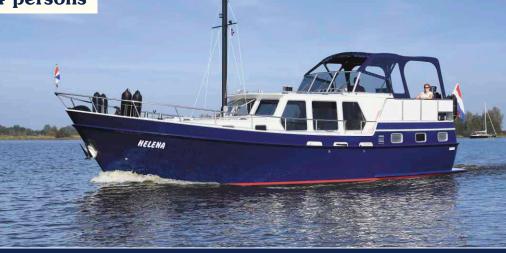

## "Helena"

## Cutteryacht 1220 Grand Luxe 4 persons

Sanitary facilities

Built-in bunks

Galley

This well-equipped exclusive yacht perfectly accommodates two couples or a family with two children. The aft quarter houses a spacious free-standing double bed and a separate roomy cabin with shower and toilet. The fore of the vessel contains a bedroom with two single beds and adequate storage space, as well as a spacious bathroom with shower, washbasin, and toilet. The warm and cosy lounge, furnished with a sizeable U-shaped bench and a large table, offers a magnificent view of the surroundings. Furthermore, the Helena comes equipped with a roomy luxury galley fully furnished for four persons. The helm position is outfitted with an XL cabriolet tent which covers the entire after deck. This is ideal for lounging in the evening as it comes with an additional built-in heating. There are also adjustable chairs with cushions and a table. A staircase leads to a swimming platform with bathing ladder and outdoor shower. Naturally, this yacht is also equipped with powerful bow and stern thrusters. In short, this yacht guarantees a wonderful and carefree boating holiday.