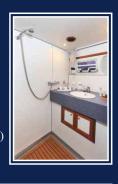

## Cutteryacht 1220 Grand Luxe 4 persons

Sanitary facilities

Built-in bunks

Galley

This well-equipped exclusive yacht perfectly accommodates two couples or a family with two children. The aft quarter houses a spacious free-standing double bed and a separate roomy cabin with shower and toilet. The fore of the vessel contains a bedroom with two single beds and adequate storage space, as well as a spacious bathroom with shower, washbasin, and toilet. The warm and cosy lounge, furnished with a sizeable U-shaped bench and a large table, offers a magnificent view of the surroundings. Furthermore, the Helena comes equipped with a roomy luxury galley fully furnished for four persons. The helm position is outfitted with an XL cabriolet tent which covers the entire after deck. This is ideal for lounging in the evening as it comes with an additional built-in heating. There are also adjustable chairs with cushions and a table. A staircase leads to a swimming platform with bathing ladder and outdoor shower. Naturally, this yacht is also equipped with powerful bow and stern thrusters. In short, this yacht guarantees a wonderful and carefree boating holiday.

## **Uitrusting:**

- Cutlery and cookery
- Teak panelling
- Tinted glass all round
- Two electric toilets
- Two showers
- Sanitary fittings connected to waste water tank
- XL cabriolet tent which covers the entire after deck, equipped with additional built-in heating.
- Table and luxury, adjustable chairs with cushions
- Shower head on swimming platform