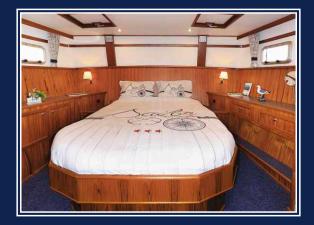

## Cutteryacht 1220 Grand Luxe 4 persons

Sanitary facilities

Built-in bunks

Galley

This well-equipped exclusive yacht perfectly accommodates two couples or a family with two children. The aft quarter houses a spacious free-standing double bed and a separate roomy cabin with shower and toilet. The fore of the vessel contains a bedroom with two single beds and adequate storage space, as well as a spacious bathroom with shower, washbasin, and toilet. The warm and cosy lounge, furnished with a sizeable U-shaped bench and a large table, offers a magnificent view of the surroundings. Furthermore, the Helena comes equipped with a roomy luxury galley fully furnished for four persons. The helm position is outfitted with an XL cabriolet tent which covers the entire after deck. This is ideal for lounging in the evening as it comes with an additional built-in heating. There are also adjustable chairs with cushions and a table. A staircase leads to a swimming platform with bathing ladder and outdoor shower. Naturally, this yacht is also equipped with powerful bow and stern thrusters. In short, this yacht guarantees a wonderful and carefree boating holiday.