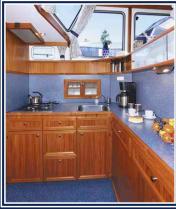

## Cutteryacht 1220 Grand Luxe 4 persons

Sanitary facilities

Built-in bunks

Galley

This well-equipped exclusive yacht perfectly accommodates two couples or a family with two children. The aft quarter houses a spacious free-standing double bed and a separate roomy cabin with shower and toilet. The fore of the vessel contains a bedroom with two single beds and adequate storage space, as well as a spacious bathroom with shower, washbasin, and toilet. The warm and cosy lounge, furnished with a sizeable U-shaped bench and a large table, offers a magnificent view of the surroundings. Furthermore, the Helena comes equipped with a roomy luxury galley fully furnished for four persons. The helm position is outfitted with an XL cabriolet tent which covers the entire after deck. This is ideal for lounging in the evening as it comes with an additional built-in heating. There are also adjustable chairs with cushions and a table. A staircase leads to a swimming platform with bathing ladder and outdoor shower. Naturally, this yacht is also equipped with powerful bow and stern thrusters. In short, this yacht guarantees a wonderful and carefree boating holiday.