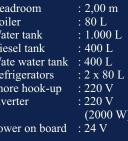

 $\bigcirc$ 

| Length o.a.         | : 13,00 m           | Headroom    |
|---------------------|---------------------|-------------|
| Beam                | : 4,00 m            | Boiler      |
| Draught             | : 1,10 m            | Water tank  |
| Height incl. hood   | : 3,85 m            | Diesel tank |
| Minimum air draught | : 2,80 m            | Wate water  |
| Engine              | : John Deere diesel | Refrigerato |
|                     | 4 Cyl. 126 HP       | Shore hook  |
|                     | 90 kW               | Inverter    |
| Consumption         | : 3-5 liter/hour    |             |
| Bow thruster        | : 12 HP 8,5 kW      | Power on b  |
| Stern thruster      | : 12 HP 8,5 kW      |             |
|                     |                     |             |