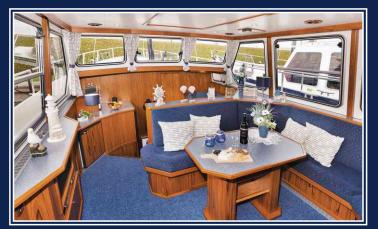

## Cutteryacht 1220 Grand Luxe 4 persons

Sanitary facilities

Built-in bunks

Galley

This well-equipped exclusive yacht perfectly accommodates two couples or a family with two children. The aft quarter houses a spacious free-standing double bed and a separate roomy cabin with shower and toilet. The fore of the vessel contains a bedroom with two single beds and adequate storage space, as well as a spacious bathroom with shower, washbasin, and toilet. The warm and cosy lounge, furnished with a sizeable U-shaped bench and a large table, offers a magnificent view of the surroundings. Furthermore, the Helena comes equipped with a roomy luxury galley fully furnished for four persons. The helm position is outfitted with an XL cabriolet tent which covers the entire after deck. This is ideal for lounging in the evening as it comes with an additional built-in heating. There are also adjustable chairs with cushions and a table. A staircase leads to a swimming platform with bathing ladder and outdoor shower. Naturally, this yacht is also equipped with powerful bow and stern thrusters. In short, this yacht guarantees a wonderful and carefree boating holiday.