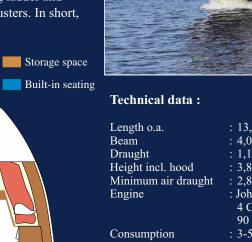

 $\bigcirc$ 

| Length o.a.         | : 13,00 m           | Headroom    |
|---------------------|---------------------|-------------|
| Beam                | : 4,00 m            | Boiler      |
| Draught             | : 1,10 m            | Water tank  |
| Height incl. hood   | : 3,85 m            | Diesel tank |
| Minimum air draught | : 2,80 m            | Wate water  |
| Engine              | : John Deere diesel | Refrigerato |
|                     | 4 Cyl. 126 HP       | Shore hook  |
|                     | 90 kW               | Inverter    |
| Consumption         | : 3-5 liter/hour    |             |
| Bow thruster        | : 12 HP 8,5 kW      | Power on b  |
| Stern thruster      | : 12 HP 8,5 kW      |             |
|                     |                     |             |